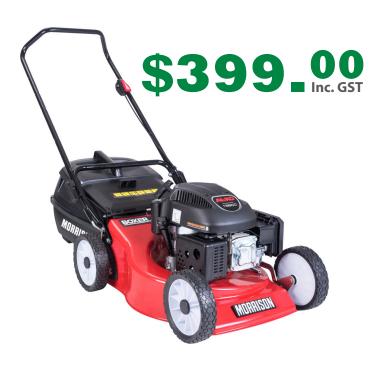

#### MORRISON Boxer

Mulch or catch mower with easy-start engine.

• 18" (46cm) cut, 159cc