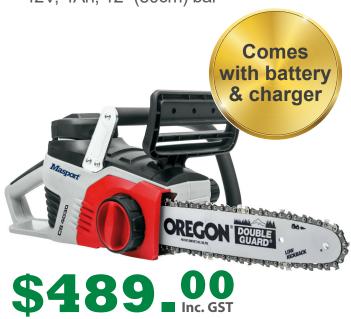

#### Masport CS 4030 Battery Saw

Simple and easy to use brushless battery powered chainsaw for the homeowner.

• 42V, 4Ah, 12" (30cm) bar