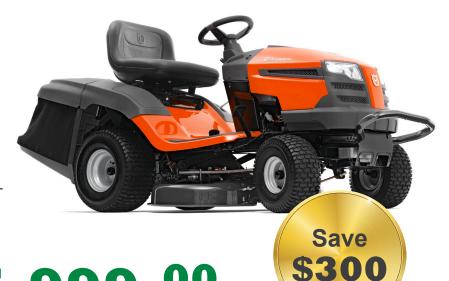

# Husqvarna TS242

The Husqvarna TS242 is a no-nonsense and popular model suitable for mid to large sized properties. A highly maneuverable and study Ride-On providing the user with efficiency and performance. Also features cruise control and rear diff-lock for added traction.

• 18HP, 42" (107cm) cutting width

\$5,299.00

**Special** \$4,999.00 Inc. GST