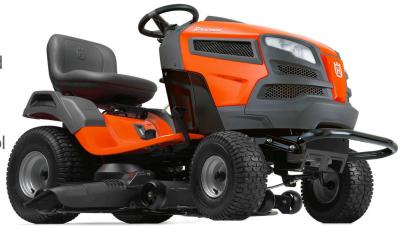

# Husqvarna TS242

The Husqvarna TS242 is a no-nonsense and popular model suitable for mid to large sized properties. A highly maneuverable and study Ride-On providing the user with efficiency and performance. Also features cruise control and rear diff-lock for added traction.

• 18HP, 42" (107cm) cutting width

\$5,299.00

**Special** \$4,999.00 Inc. GST