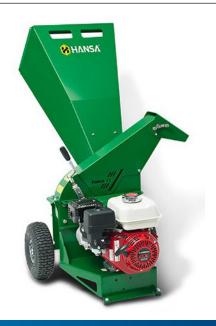

#### H∆NSA Chippers

Rugged and durable chipper to tidy up your lifestyle block or property. 70mm chipping capacity and the ability to process fibrous material like palm fronds etc.

\$2,995.00 Inc. GST

Free tow hitch or spare blades!