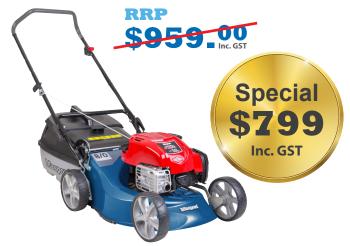

#### Masport 8/0 800 Mower

- Aluminum 18" (46cm) cutting deck
- B&S 725EXi ReadyStart™ 163cc Engine
- Quadcut blade system
- Comes with FREE mulch kit