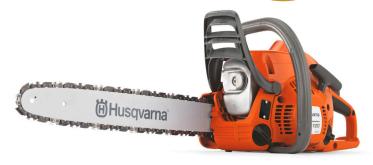

# HHusqvarna 120 Mark II

• 38.2cc, 1.4kW, 14"(35cm) bar length.

• X-Torq® engine