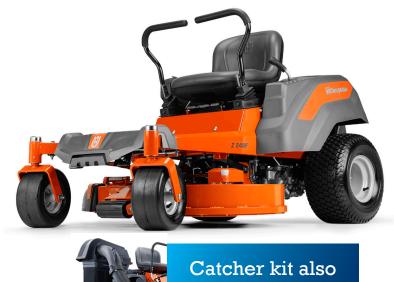

# HHusqvarna **Z242F**

A great model for the lifestyle block or large property. The latest in design with a reliable engine and innovative features making mowing the lawn a much easier task.

23HP, 42" (107cm) cutting width

\$7,599.00 Inc. GST

available