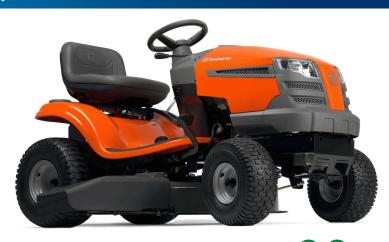

## Husqvarna TS138

- Briggs & Stratton 17.5HP engine
- Hydrostatic automatic transmission
- 38" (98cm) cutting deck
- Choke-less start just turn the key & go

RRP \$3,999 00 Inc. GST

Special \$3,799.00 Inc. GST