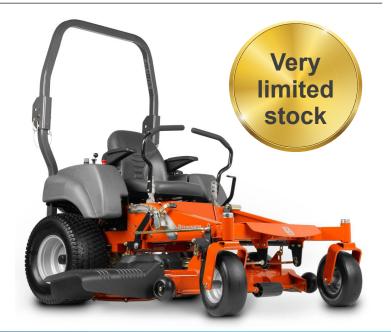

#### Husqvarna mz52

Commercial grade Zero-Turn at an affordable price. Powerful 24HP V-Twin engine and wide 52" (132cm) fabricated cutting deck for durability and improved cutting efficiency.

• 24HP, 52" (132cm) cutting width

RRP \$11,899.00

\$9,899.00 Inc. GST