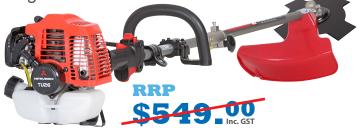

#### MORRISON<sup>®</sup> MX-27M Combi **Trimmer**

26cc, 0.67kW, 6kg, Tap'N Go head & grass blade

Pole pruner & hedge trimmer attachments available also.