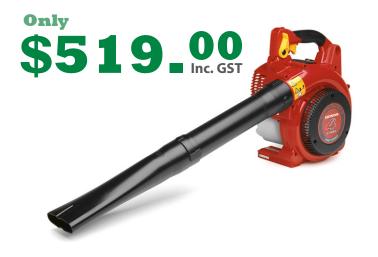

#### Autumn 2019 Issue 26 Mar/Apr/May

Sales & Service of Professionally Proven Outdoor Power Equipment

















### Over **50 years** in business

# HHusqvarna 120 Mark II

• 38.2cc, 1.4kW, 14"(35cm) bar length.



• X-Torq® engine





#### Masport 8/0 800 Mower

- Aluminum 18" (46cm) cutting deck
- B&S 725EXi ReadyStart™ 163cc Engine
- Quadcut blade system
- Comes with FREE mulch kit



#### HONDA HHB25U

#### Blower

4-stroke, 25cc, 70m/sec, commercial grade



#### MORRISON<sup>®</sup> MX-27M Combi **Trimmer**

26cc, 0.67kW, 6kg, Tap'N Go head & grass blade



Pole pruner & hedge trimmer attachments available also.

# Q-Card Interest Free Finance available\*

All Husqvarna Ride-Ons come with 5yr warranty\*

\*Conditions apply – see instore for details

## Husqvarna TS138

- Briggs & Stratton 17.5HP engine
- Hydrostatic automatic transmission
- 38" (98cm) cutting deck
- Choke-less start just turn the key & go



RRP \$3,999 00 Inc. GST

Special \$3,799.00 Inc. GST

# Husqvarna TS242

The Husqvarna TS242 is a no-nonsense and popular model suitable for mid to large sized properties. A highly maneuverable and study Ride-On providing the user with efficiency and performance. Also features cruise control and rear diff-lock for added traction.

• 18H